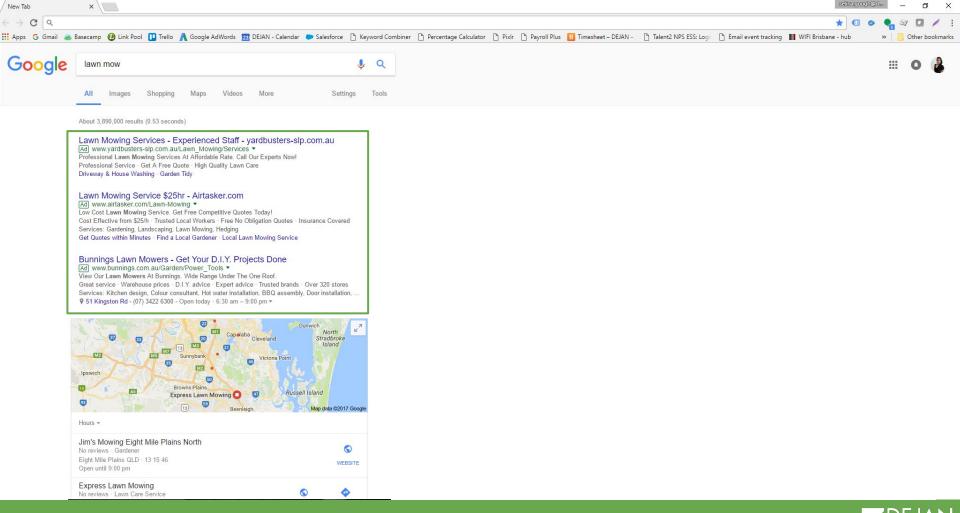

# 7.3% increase in CTR from the removal of right hand column ads

#### 20% increase in CTR with ETA Ads

### MO MONEY, BETTER POSITION

#### IT'S ALL ABOUT RELEVANCE

### AVG. POS = QS X MAX CPC BID

A Rank which determines in which order ads appear for a search term.

Score given based on the relevance between Keyword, Ad Copy and Landing Page.

X

The **highest** amount that you're willing to pay for a click on your ad.