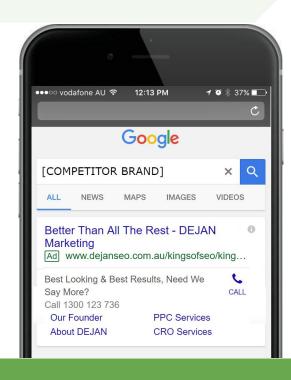

## WHAT IF COMPETITORS BID ON MY BRAND?

× 

#### Trademarks as keywords

Google won't investigate or restrict the selection of trademarks as keywords, even if we receive a trademark complaint.