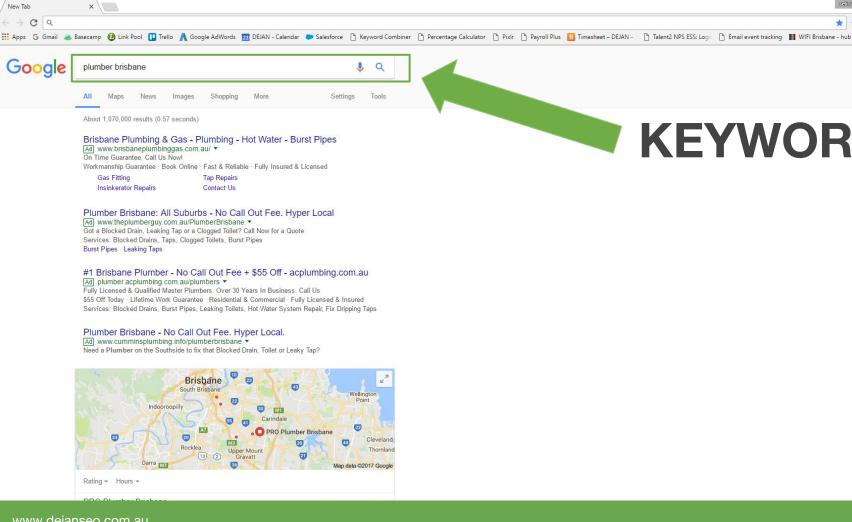

### MO MONEY, BETTER POSITION

#### IT'S ALL ABOUT RELEVANCE

### AVG. POS = QS X MAX CPC BID

A Rank which determines in which order ads appear for a search term.

Score given based on the relevance between Keyword, Ad Copy and Landing Page.

X

The **highest** amount that you're willing to pay for a click on your ad.