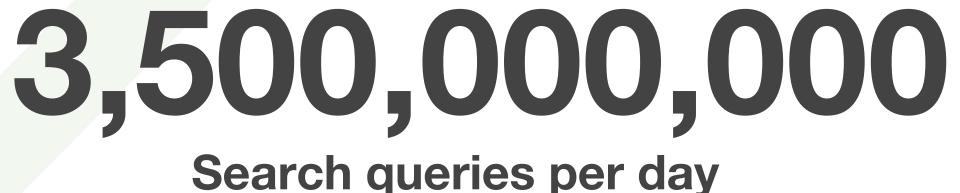

DEJAN MARKETING









×





# 7.3% increase in CTR from the removal of right hand column ads





#### 20% increase in CTR with ETA Ads







### MO MONEY, BETTER POSITION







#### IT'S ALL ABOUT RELEVANCE





### AVG. POS = QS X MAX CPC BID

A Rank which determines in which order ads appear for a search term.

Score given based on the relevance between Keyword, Ad Copy and Landing Page.

X

The **highest** amount that you're willing to pay for a click on your ad.









Other bookmarks













Other bookmarks





Home About Us Plumbing & Drainage Electric Hot Water Solar Hot Water Gas Continual / Instantaneous Hot Water Gas Storage Hot Water
Heat Pump Hot Water Gas Fitting Drainage Food Waste Disposal Units Pre-Purchase Inspections Handy Links Contact