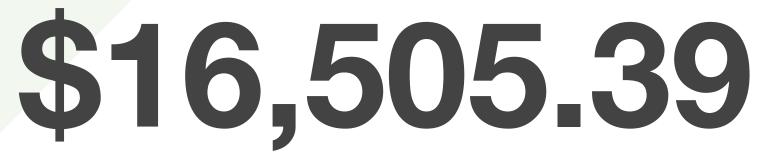

### INTRODUCING, INVALID CLICKS

| IMPRESSIONS | CLICKS | AVG. CPC | INVALID CLICKS | INVALID CLICK CTR | % OF INVALID CLICKS |  |  |
|-------------|--------|----------|----------------|-------------------|---------------------|--|--|
| 3,841,645   | 19,000 | \$8.29   | 1,991          | 0.05%             | 10.47%              |  |  |

in estimated accumulated invalid click spend