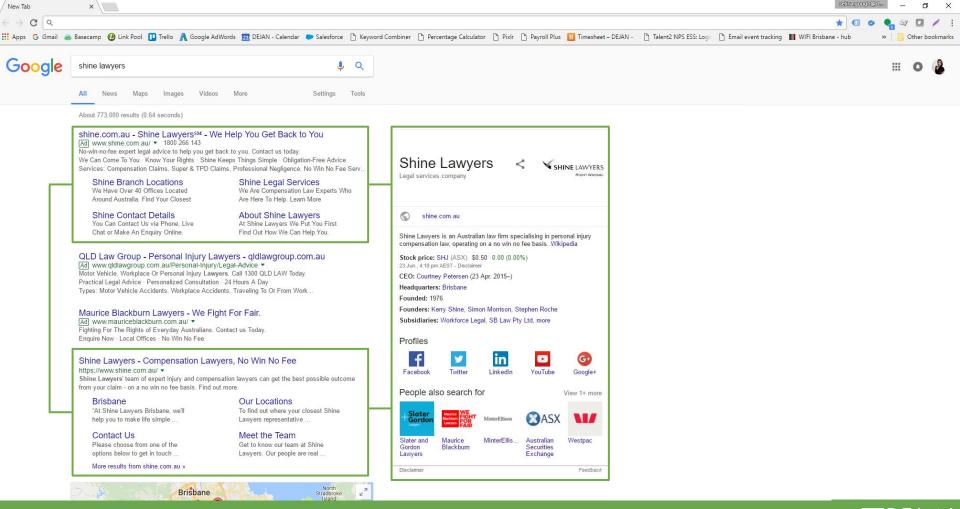

### MO MONEY, BETTER POSITION

#### IT'S ALL ABOUT RELEVANCE

### AVG. POS = QS X MAX CPC BID

A Rank which determines in which order ads appear for a search term.

Score given based on the relevance between Keyword, Ad Copy and Landing Page.

X

The **highest** amount that you're willing to pay for a click on your ad.