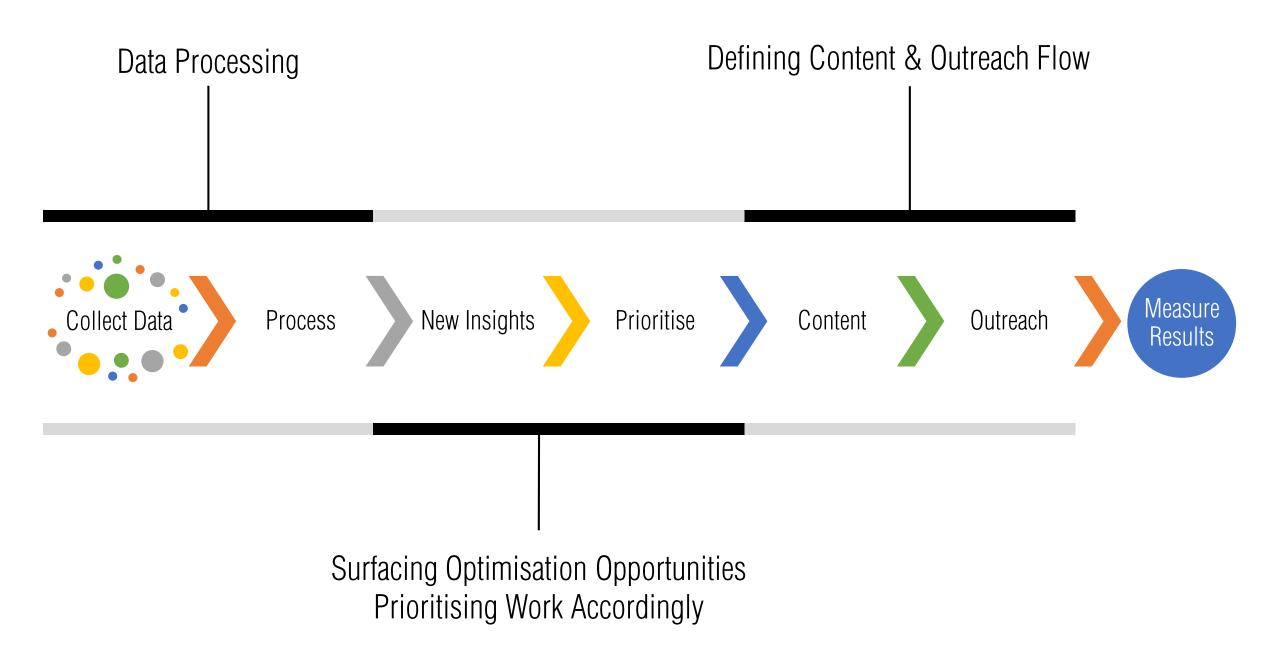

domesticated chicken





- castor oil
- beeswax
- olive oil
- rosewater
- kohl
- henna
- gum of frankincense
- fresh moringa
- red ochre
- sycamore juice
- carob grounds
- honey
- licorice root
- resin



- castor oil
- beeswax
- olive oil
- rosewater
- kohl
- henna
- gum of frankincense
- fresh moringa
- red ochre
- sycamore juice
- carob grounds
- honey
- licorice root
- resin





We've been using makeup for 6,000 years now and body paint is over 100,000 old. Melbourne-based beauty school decided to put the ancient makeup ingredients to a test against modern cosmetics an an epic battle of the looks.

Who will win, the technique or the ingredients?



Joanne

Professor João Zilhão Archaeologist at Bristol University Discovered Neanderthal 'make-up' containers.

### The brief is ready!