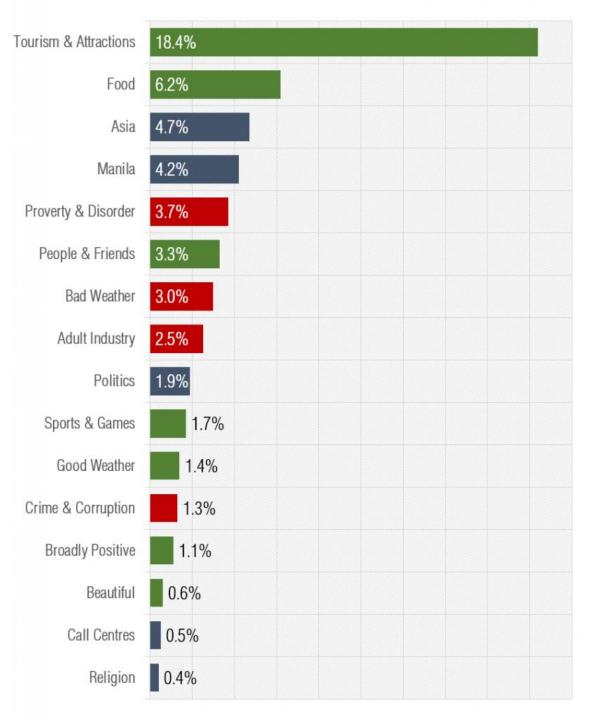

br>in Australia on the Google<br>Consumer Surveys publisher<br>network. | 05/03/2016  | One-time      |
| Question                                                                                                                             | Answer                                                                                     | Insights    | Responses     |
| <ol> <li>What's the first thing that comes to your mind when you think of The<br/>Philippines?</li> <li>Low response rate</li> </ol> | Too close to call<br>Trending towards: food                                                | None        | 1,033 / 1,000 |

©2016 Google - About - Terms - Privacy Policy - Program Policies - Send Feedback



f

ĘΞ

-

Export 👻





# Sentiment Analysis



dejan.marketing/sentiment/

# Main Themes



#### Here's what Australians think of the Philippines



## What's the first thing that comes to your mind when you think of the Philippines?

That was the question 1033 Australians answered in a study conducted by DEJAN Marketing. New research highlights tourism and attractions as the top association with the Philippines. The second most prominent theme was food. Despite the largely positive sentiment the island nation's image isn't without a flaw. About one in ten Australians thought negatively of the Philippines including themes such as poverty, bad weather, adult industry, crime and corruption.



#### So what do Australians know about the Philippines?

Manila holds the first place as the most mentioned destination within the country followed by Boracay. Aussies did mention another d