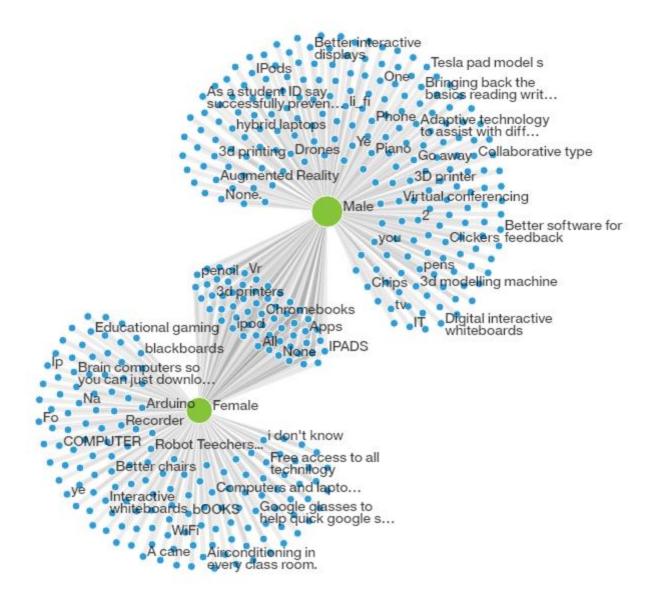

| \$75,000-\$99,9    | В                  | Suburban           | Female             | 1.018              |
|                      |          |                    | 25-34              | US-WEST-CO                            | \$25,000-\$49,     | А                  | Suburban           | Female             | 1.018              |
|                      |          |                    | 35-44              | US-MIDWEST                            | \$25,000-\$49,     | А                  | Urban              | Female             | 0.661              |
|                      |          |                    | -                  | · · · · · · · · · · · · · · · · · · · | -                  | -                  | -                  | -                  | -                  |







- Robust analysis.
- Solid output.
- Steep learning curve.
- Slow and memory-hungry interface.
- Not an AI.













#### ANALYZE

Identify facts and determine what is important and interesting

#### GENERATE

Automatically generate data-driven narratives to desired specifications

#### INFORM

Easily share information in a readable format at scale



#### Algoroo

MONTH OF FEBRUARY 2017

Avg Time On Site

~ 2.5 min

+539% from last month

#### Pageviews

26K

+111% from last month

#### Sessions

17K

+50% from last month

#### Sessions Rise From Record Low Number The Month Prior

After hitting a record-low number of <u>sessions</u> for the last 12 months the month of January, sessions rose 50% to 17,193 last month. <u>Referrals</u> and <u>direct traffic</u> both drove the increas