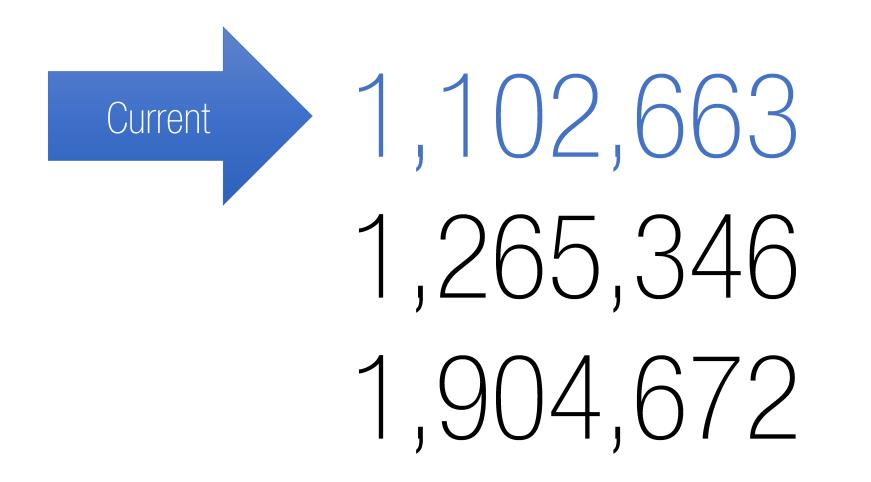

|
| 10                                 | szatkowski wiktor               | 500    | 611         | 81.83%  | 1.0  | 2613      | 63.73%       | 18.10% |   | 389             | 0            | 111          |
| 11                                 | zbigniew niestrata              | 265    | 292         | 90.75%  | 2.1  | 323       | 55.58%       | 35.17% |   | 162             | 0            | 103          |
| 12                                 | wojciech kaźmierczak laryngolog | 235    | 258         | 91.09%  | 1.9  | 532       | 53.33%       | 37.76% |   | 138             | 0            | 97           |









#### Of all current organic non-branded traffic.







## 20% Of all traffic lost to poor CTR.



# 15%

Of all organic non-branded traffic.



1,102,663 1,265,346 1,904,672



















## Same Rank. More Traffic.



## PhraseResearch.com

Φ.

Images Shopping More - Search tools Maps News

### Manila / Points of interest



## The Top 10 Things to Do in Manila - TripAdvisor

www.tripadvisor.com.au > Asia > Philippines > Luzon > Metro Manila > Manila ▼ Hotels near Intramuros. Hotels near Rizal Park. Hotels near Fort Santiago. Hotels near San Agustin Church, Hotels near Manila Bay, Hotels near Manila Cathedral, Hotels near National Museum, Hotels near Manila Zoo.

The Top 10 Things to Do in Manila - TripAdvisor - Manila, Philippines ... https://www.tripadvisor.com/Attractions-g298573-Activities-Manila Metro Manila L... • Hotels near Intramuros. Hotels near Rizal Park. Hotels near Fort Santiago. Hotels near San Agustin Church, Hotels near Manila Bay, Hotels n