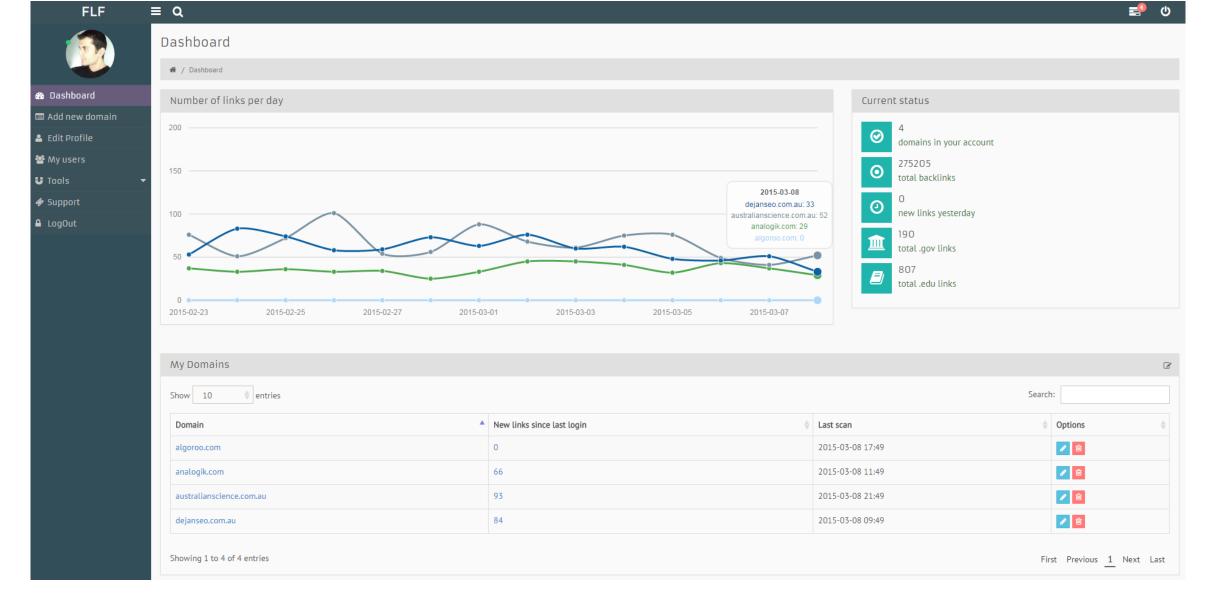

#### Algoroo

MONTH OF FEBRUARY 2017

Avg Time On Site

~ 2.5 min

+539% from last month

#### Pageviews

26K

+111% from last month

#### Sessions

17K

+50% from last month

#### Sessions Rise From Record Low Number The Month Prior

After hitting a record-low number of <u>sessions</u> for the last 12 months the month of January, sessions rose 50% to 17,193 last month. <u>Referrals</u> and <u>direct traffic</u> both drove the increase in traffic, rising 130% and 22%, respectively.

- Your site seemed to be stickier last month, with users spending slightly more than 2 more minutes than the month prior.
- Last month, your site's total pageviews increased 111% to 25,916. Similarly, your pages per session rose 41% to 1.5, which is close to your average over the last year.
- Out of your most frequently visited pages, the one with the highest bounce rate (93%) and most pageviews (25,347) last month was <u>Algoroo</u>.