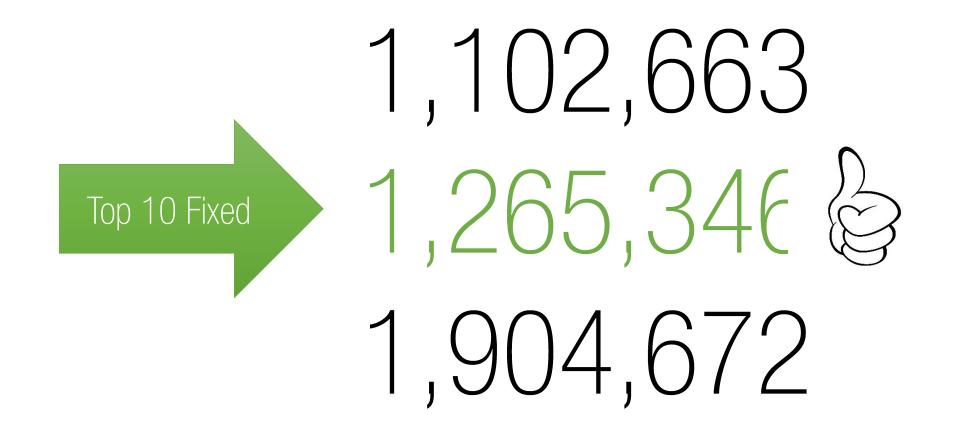

|
| 10                                 | szatkowski wiktor               | 500    | 611         | 81.83%  | 1.0  | 2613      | 63.73%       | 18.10% |   | 389             | 0            | 111          |
| 11                                 | zbigniew niestrata              | 265    | 292         | 90.75%  | 2.1  | 323       | 55.58%       | 35.17% |   | 162             | 0            | 103          |
| 12                                 | wojciech kaźmierczak laryngolog | 235    | 258         | 91.09%  | 1.9  | 532       | 53.33%       | 37.76% |   | 138             | 0            | 97           |









#### Of all current organic non-branded traffic.







## 20% Of all traffic lost to poor CTR.



# 15%

Of all organic non-branded traffic.



1,102,663 1,265,346 1,904,672



















## Same Rank. More Traffic.



## PhraseResearch.com

Φ.

Images Shopping More - Search tools Maps News

### Manila / Points of interest



## The Top 10 Things to Do in Manila - TripAdvisor

www.tripadvisor.com.au > Asia > Philippines > Luzon > Metro Manila > Manila ▼ Hotels near Intramuros. Hotels near Rizal Park. Hotels near Fort Santiago. Hotels near San Agustin Church, Hotels near Manila Bay, Hotels near Manila Cathedral, Hotels near National Museum, Hotels near Manila Zoo.

The Top 10 Things to Do in Manila - TripAdvisor - Manila, Philippines ... https://www.tripadvisor.com/Attractions-g298573-Activities-Manila Metro Manila L... • Hotels near Intramuros. Hotels near Rizal Park. Hotels near Fort Santiago. Hotels near San Agustin Church, Hotels near Manila Bay, Hotels near