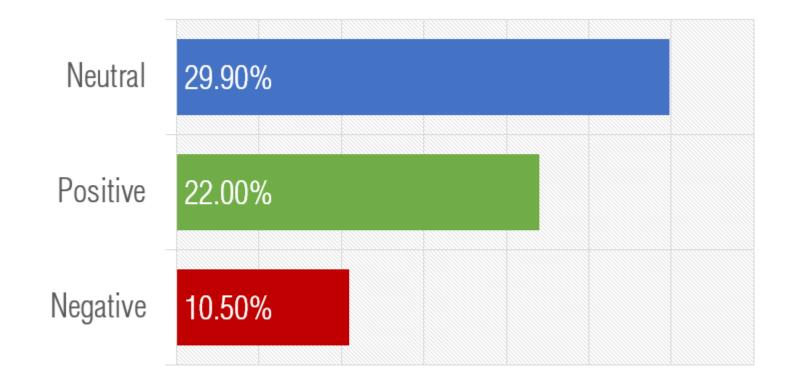

| General Population<br>in Australia on the Google<br>Consumer Surveys publisher<br>network. | 05/03/2016  | One-time      |
| Question                                                                                                                             | Answer                                                                                     | Insights    | Responses     |
| <ol> <li>What's the first thing that comes to your mind when you think of The<br/>Philippines?</li> <li>Low response rate</li> </ol> | Too close to call<br>Trending towards: food                                                | None        | 1,033 / 1,000 |

©2016 Google - About - Terms - Privacy Policy - Program Policies - Send Feedback



f

ĘΞ

-

Export 👻





# Sentiment Analysis



dejan.marketing/sentiment/

# Main Themes



#### Here's what Australians think of the Philippines



## What's the first thing that comes to your mind when you think of the Philippines?

That was the question 1033 Australians answered in a study conducted by DEJAN Marketing. New research highlights tourism and attractions as the top association with the Philippines. The second most prominent theme was food. Despite the largely positive sentiment the island nation's image isn't without a flaw. About one in ten Australians thought negatively of the Philippines including themes such as poverty, bad weather, adult industry, crime and corruption.



#### So what do Australians know about the Philippines?

Manila holds the first place as the most mentioned destination within the country follo