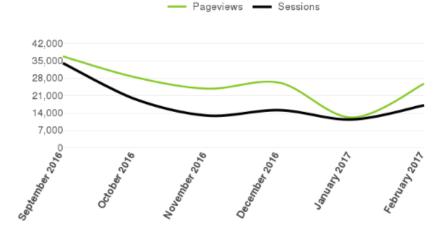

#### Algoroo

MONTH OF FEBRUARY 2017

Avg Time On Site

~ 2.5 min

+539% from last month

#### Pageviews

26K

+111% from last month

#### Sessions

17K

+50% from last month

#### Sessions Rise From Record Low Number The Month Prior

After hitting a record-low number of <u>sessions</u> for the last 12 months the month of January, sessions rose 50% to 17,193 last month. <u>Referrals</u> and <u>direct traffic</u> both drove the increase in traffic, rising 130% and 22%, respectively.

- Your site seemed to be stickier last month, with users spending slightly more than 2 more minutes than the month prior.
- Last month, your site's total pageviews increased 111% to 25,916. Similarly, your pages per session rose 41% to 1.5, which is close to your average over the last year.
- Out of your most frequently visited pages, the one with the highest bounce rate (93%) and most pageviews (25,347) last month was <u>Algoroo</u>.