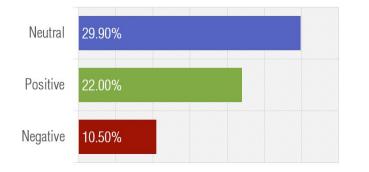

,033 / 1,000 |

©2016 Google - About - Terms - Privacy Policy - Program Policies - Send Feedback



f

ĘΞ

-

Export 👻





# Sentiment Analysis



dejan.marketing/sentiment/

# Main Themes



#### Here's what Australians think of the Philippines



## What's the first thing that comes to your mind when you think of the Philippines?

That was the question 1033 Australians answered in a study conducted by DEJAN Marketing. New research highlights tourism and attractions as the top association with the Philippines. The second most prominent theme was food. Despite the largely positive sentiment the island nation's image isn't without a flaw. About one in ten Australians thought negatively of the Philippines including themes such as poverty, bad weather, adult industry, crime and corruption.



#### So what do Australians know about the Philippines?

Manila holds the first place as the most mentioned destination within the country followed by Boracay. Aussies did mention another destination -Bali, however we've decided to bundle that puzzling answer with the "tourism" theme in general. The most recognised people include Manny Pacquiao, Ferdinand Marcos and Imelda Marcos. One interesting discovery was a DOTA2 gaming event The Manila Major 2016 with its \$3,000,000 prize pool. Basketball was the only explicit sport association in the survey data. Interestingly, local industry wasn't on the radar at all. Only 0.5% respondents mentioned call centres.

#### **Top Association: Tourism & Attractions**

The leading theme of our research encompasses a range of answers including:

- Beac