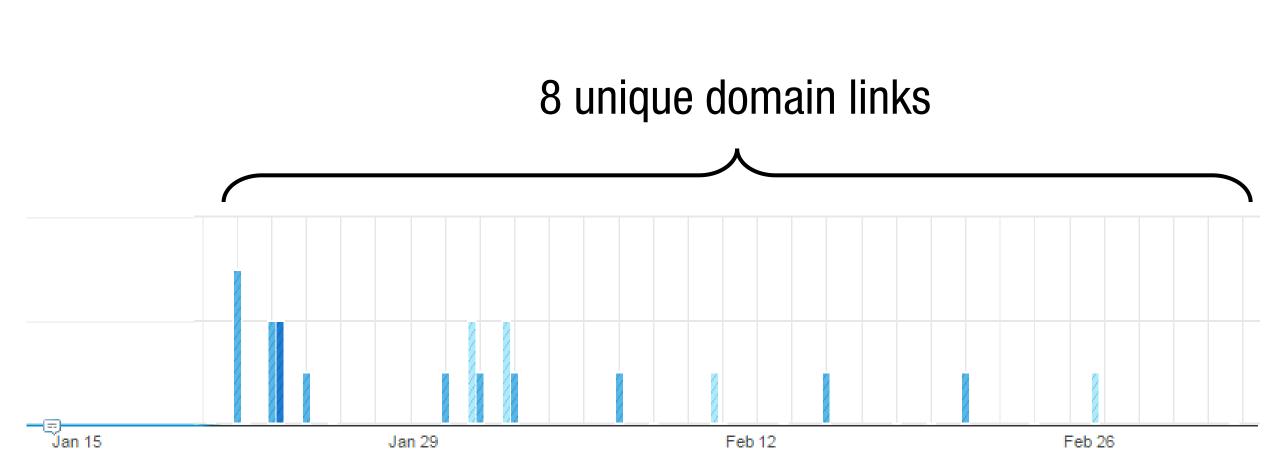

#### **New Referrals**

These are the top referrers that started sending you traffic last month for the first time in the most recent 12-month period.

<u>searchengineland.com...</u> and <u>seroundtable.com...</u> were the new referrers that drove the most traffic last month with 680 sessions and 330 sessions, respectively.

| Referral             | Sessions | Avg Time On Site |
|----------------------|----------|------------------|
| searchengineland.com | 680      | 29 seconds       |
| seroundtable.com     | 330      | 19 seconds       |
| <u>r10.net</u>       | 329      | 21 seconds       |
| motherboard.vice.com | 243      | 46 seconds       |
| seroundtable.com     | 182      | 28 seconds       |