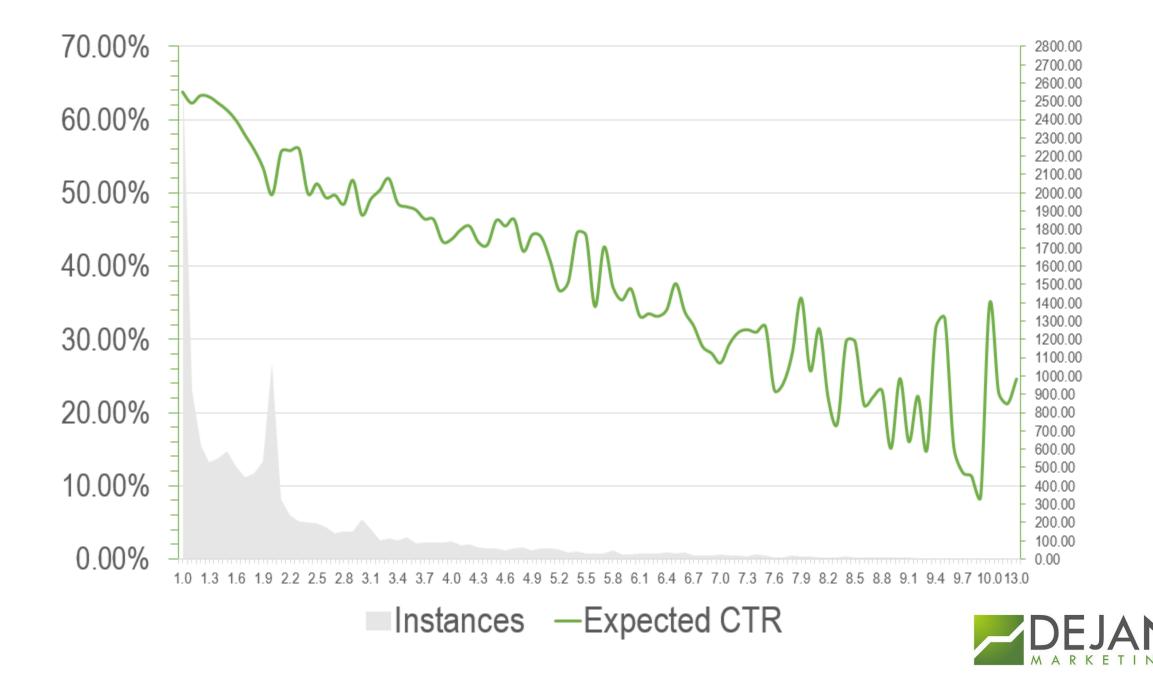

### Finding average CTR for each average rank.

| В      | С           | D      | Е    | F         | G             | н             | I                           | J            |    |
|--------|-------------|--------|------|-----------|---------------|---------------|-----------------------------|--------------|----|
| Clicks | Impressions | CTR    | Rank | Instances | Expected CTR  |               |                             |              |    |
| 4333   | 10276       | 42.17% | 1.1  | 934       | =AVERAGEIF(\$ | E\$2:\$E\$891 | 7 <mark>61,E2,</mark> \$D\$ | 2:\$D\$89761 | 1) |
| 2865   | 11148       | 25.70% | 1.9  | 546       |               |               |                             |              |    |
| 2425   | 8689        | 27.91% | 1.6  | 522       |               |               |                             |              |    |
| 2337   | 7040        | 33.20% | 1.9  | 546       |               |               |                             |              |    |
|        |             |        |      |           |               |               |                             |              |    |

Current Row

=AVERAGEIF(\$E\$2:\$E\$89058,E2,\$D\$2:\$D\$89058)

\_ast Row

|     | A                        | В      | С           | D      | E    | F         | G            |
|-----|--------------------------|--------|-------------|--------|------|-----------|--------------|
| 1   | Queries                  | Clicks | Impressions | CTR    | Rank | Instances | Expected CTR |
| 259 | dietetyk lubliniec       | 8      | 15          | 53.33% | 8.9  | 9         | 26%          |
| 260 | dietetyk luboń           | 47     | 154         | 30.52% | 2.1  | 334       | 56%          |
| 261 | dietetyk lubsko          | 18     | 37          | 48.65% | 3.1  | 171       | 49%          |
| 262 | dietetyk lubuskie        | 17     | 22          | 77.27% | 1.9  | 546       | 53%          |
| 263 | dietetyk luxmed          | 29     | 62          | 46.77% | 4.1  | 82        | 46%          |
| 264 | dietetyk luxmed warszawa | 6      | 7           | 85.71% | 4.7  | 72        | 48%          |
| 265 | dietetyk luxmed wrocÅ,aw | 8      | 10          | 80.00% | 3.4  | 107       | 49%          |
| 266 | dietetyk mÅ,awa          | 76     | 132         | 57.58% | 1.0  | 2647      | 64%          |
| 267 | dietetyk malbork         | 12     | 31          | 38.71% | 10.0 | 10        | 35%          |
| 268 | dietetyk marki           | 12     | 19          | 63.16% | 4.9  | 54        | 45%          |
| 269 | dietetyk medicover       | 17     | 28          | 60.71% | 3.7  | 102       | 49%          |
| 270 | dietetyk miastko         | 20     | 27          | 74.07% | 2.1  | 334       | 56%          |
| 271 | dietetyk międzyrzecz     | 7      | 14          | 50.00% | 7.1  | 24        | 30%          |
| 272 | dietetyk miechów         | 73     | 111         | 65.77% | 1.5  | 600       | 61%          |
| 273 | dietetyk mielec          | 19     | 61          | 31.15% | 6.4  | 44        | 39%          |
| 274 | dietetyk mielec opinie   | 8      | 11          | 72.73% | 1.9  | 546       | 53%          |
| 275 | dietetyk mikoÅ,ów        | 14     | 83          | 16.87% | 6.7  | 25        | 36%          |
| 276 | dietetyk milanówek       | 8      | 13          | 61.54% | 3.8  | 98        | 47%          |
| 277 | dietetyk milicz          | 20     | 39          | 51.28% | 1.6  | 522       | 60%          |
| 278 | dietetyk mogilany        | 5      | 8           | 62.50% | 2.8  | 156       | 49%          |
| 279 | dietetyk mogilno         | 39     | 53          | 73.58% | 2.3  | 222       | 57%          |
| 280 | dietetyk mosina          | 31     | 44          | 70.45% | 2.0  | 1094      | 50%          |
| 281 | dietetyk mrÄgowo         | 19     | 71          | 26.76% | 4.8  | 73        | 43%          |

## CTR Visualisation

| F  | ILE  | HOME       | INSERT PA                                 | AGE       | LAYOUT | T FORM             | IULAS                                  | DATA               | REVIE  | EW V    | IEW          |        |        |          |                      |
|----|------|------------|-------------------------------------------|-----------|--------|--------------------|----------------------------------------|--------------------|--------|---------|--------------|--------|--------|----------|----------------------|
|    |      | Veb Text   | From Other<br>Sources - Co<br>ternal Data |           | ting   | Refresh<br>All →   | Connection<br>Properties<br>Edit Links | s  Ž↓<br>s  <br>Z∣ | 1012   |         | 🏷 Advar      | ply    | Text f | to Flash | Remove<br>Duplicates |
| A  | 2    | <b>*</b> : | $\times$                                  | <i>fx</i> | 13     |                    |                                        |                    |        |         |              |        |        |          |                      |
|    | А    | В          | с                                         |           | D      | E                  | F                                      | G                  |        | н       | I            |        | J      | к        | L                    |
| 1  | Rank | Instances  | Expected CTR                              |           |        |                    |                                        |                    |        |         |              |        |        | -        |                      |
| 2  | 13.0 | 1.00       | 24.59%                                    |           | Remo   | ve Duplicate       | s                                      |                    |        |         |              | ବ      | 23     |          |                      |
| з  | 12.0 | 2.00       | 21.21%                                    |           | Tele   | 1-1                |                                        |                    |        |         |              |        |        |          |                      |
| 4  | 9.8  | 2.00       | 11.32%                                    |           | To de  | elete duplicat     | e values, se                           | lect one o         | r more | columns | that contain | duplic | ates.  |          |                      |
| 5  | 12.0 | 2.00       | 21.21%                                    |           | 3      | Select <u>A</u> ll | 🔡 <u>U</u> ns                          | elect All          |        |         | My data I    | has he | aders  |          |                      |
| 6  | 9.8  | 2.00       | 11.32%                                    |           |        |                    |                                        |                    |        |         |              |        |        |          |                      |
| 7  | 10.0 | 3.00       | 34.86%                                    |           | Colu   | umns               |                                        |                    |        |         |              |        |        |          |                      |
| 8  | 9.3  | 3.00       | 14.89%                                    |           | V P    | Rank               |                                        |                    |        |         |              |        |        |          |                      |
| 9  | 9.3  | 3.00       | 14.89%                                    |           |        | nstances           |                                        |                    |        |         |              |        |        |          |                      |
| 10 | 10.0 | 3.00       | 34.86%                                    |           | E      | xpected CTR        |                                        |                    |        |         |              |        |        |          |                      |
| 11 | 10.0 | 3.00       | 34.86%                                    |           |        |                    |                                        |                    |        |         |              |        |        |          |                      |
| 12 | 9.9  | 3.00       | 8.52%                                     |           |        |                    |                                        |                    |        |         |              |        |        |          |                      |
| 13 | 9.3  | 3.00       | 14.89%                                    |           |        |                    |                                        |                    |        |         |              |        |        |          |                      |
| 14 | 9.9  | 3.00       | 8.52%                                     |           |        |                    |                                        |                    |        |         | ОК           | Ca     | ncel   |          |                      |
| 15 | 9.9  | 3.00       | 8.52%                                     |           |        |                    |                                        |                    |        |         |              |        |        |          |                      |
| 16 | 11.0 | 4.00       | 22.79%                                    |           |        |                    |                                        |                    |        |         |              |        |        |          |                      |
| 17 | 9.6  | 4.00       | 15.37%                                    |           |        |                    |                                        |                    |        |         |              |        |        |          |                      |