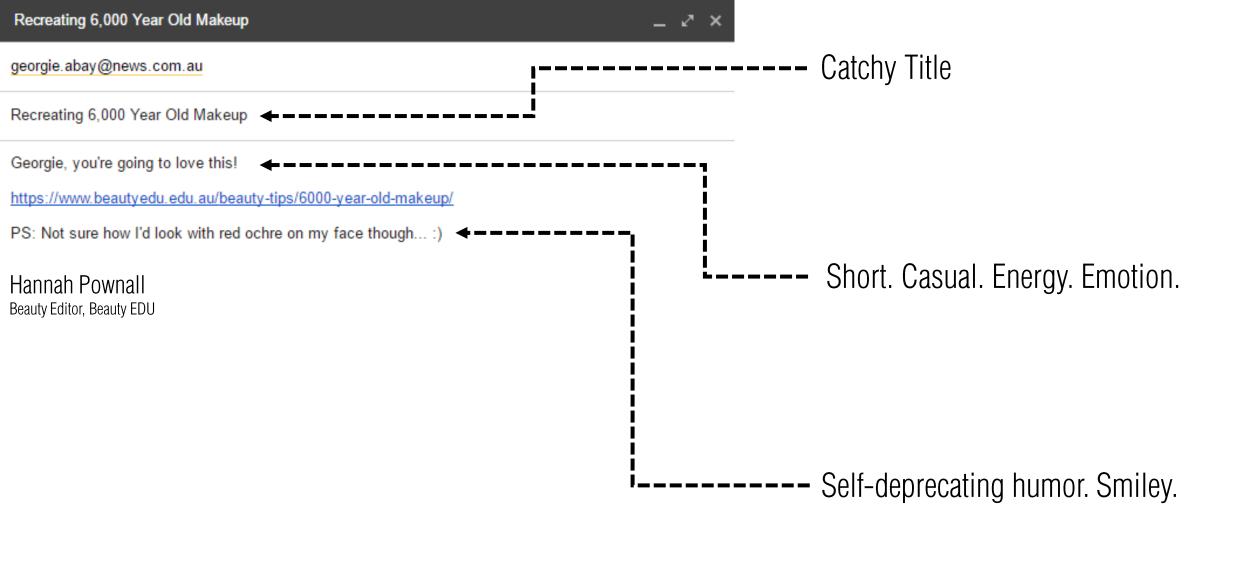

#### Georgie Abay (nee mccourt) & Hannah Pownall

If Georgie and Hannah work together, Crystal predicts that their relationship will look like this:

#### When emailing Georgie...

- 1. Write with short casual language and abbreviations
- 2. Use emotionally expressive language
- 3. Appeal to their feelings to drive them to action
- 4. Use an emoticon :)