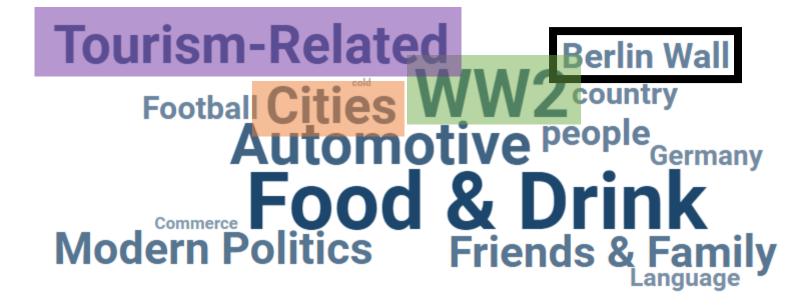

e river german people far away quality mercedes benz my friend vodka who cares

First thing that comes to your mind when you think of Germany?

## Was fällt Ihnen als Erstes ein, wenn Sie an die USA denken?



# **Content Writer?**

my mother in law grandfather german food foreign leadership of the eu amsterdam country german language solar power people refugees pretzels ge est europe bienenstich language bavaria merke audi bratwurst the wall vacation adolf hitler DIII na 👝 soccer ancestors cats immigration clean fun russia CNOCOIATE war mercedes cars tamily money heritage food volkswagen holocaus angela merkel das is gut lederhosen brats football heritage TOO rhine river munich castles german people sauerkraut cold engineering far away quality mercedes benz my friend frankfurt strudel





|                                                                                | Manual grouping 🜲        |
|--------------------------------------------------------------------------------|--------------------------|
|                                                                                | Non-Answers              |
|                                                                                | ∎j 🗹 WW2                 |
| ×                                                                              | 🖳 🗹 Friends & Family     |
| Tourism-Related                                                                | 🖳 🗹 Modern Politics      |
| Includes                                                                       | 🖳 🗹 Automotive           |
| bavaria × beautiful × berl