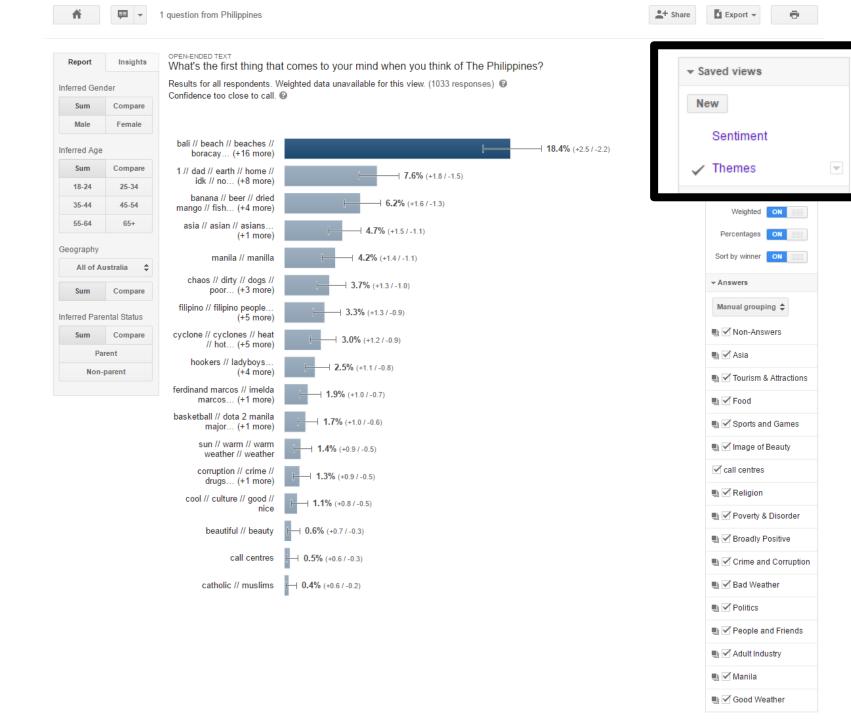

| General Population<br>in Australia on the Google<br>Consumer Surveys publisher<br>network. | 05/03/2016  | One-time      |
| Question                                                                                                                             | Answer                                                                                     | Insights    | Responses     |
| <ol> <li>What's the first thing that comes to your mind when you think of The<br/>Philippines?</li> <li>Low response rate</li> </ol> | Too close to call<br>Trending towards: food                                                | None        | 1,033 / 1,000 |

©2016 Google - About - Terms - Privacy Policy - Program Policies - Send Feedback



f

ĘΞ

-

Export 👻





# Sentiment Analysis



dejan.marketing/sentiment/

# Main Themes



#### Here's what Australians think of the Philippines



## What's the first thing that comes to your mind when you think of the Philippines?

That was the question 1033 Australians answered in a study conducted by DEJAN Marketing. New research highlights tourism and attractions as the top association with the Philippines. The second most prominent theme was food. Despite the largely positive sentiment the island nation's image isn't without a flaw. About one in ten Australians thought negatively of the Philippines including themes such as poverty, bad weather, adult industry, crime and corruption.



#### So what do Australians know about the Philippines?

Manila holds the first place as the most mentioned destination