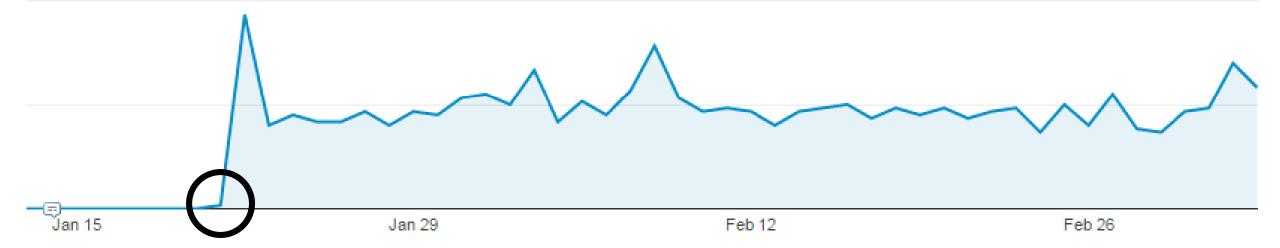

#### **Traffic Sources**

Direct sessions were up to 8,717 from 7,163 last month and accounted for 51% of your site's total traffic. A month ago, direct traffic made up 62% of total sessions. Organic search traffic was up to 3,645 sessions from 2,200 a month before, and accounted for 21% of site traffic overall.

#### **New Referrals**

These are the top referrers that started sending you traffic last month for the first time in the most recent 12-month period.

<u>searchengineland.com...</u> and <u>seroundtable.com...</u> were the new referrers that drove the most traffic last month with 680 sessions and 330 sessions, respectively.