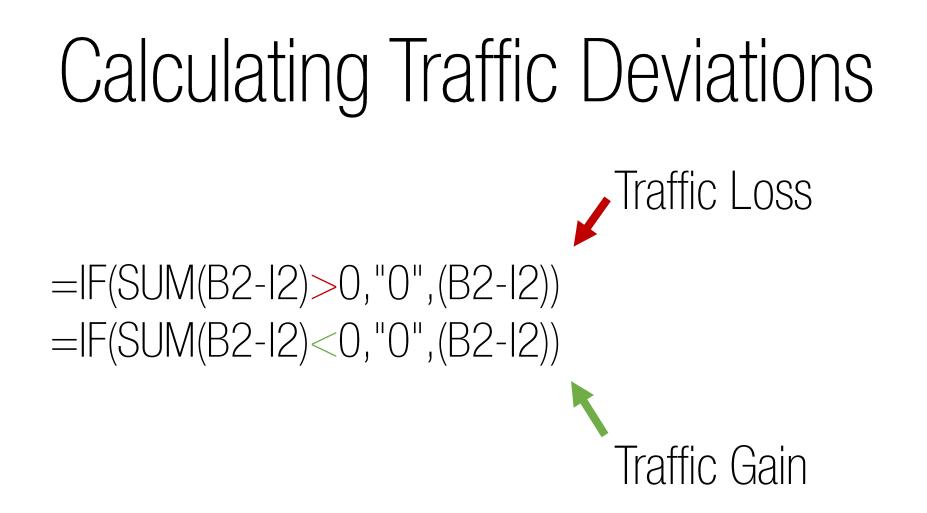

## Finding CTR Deviations $CTR \Delta = Expected CTR - CTR$

| В      | С           | D      | E    | F         | G            | Н       | Ι                        | J |
|--------|-------------|--------|------|-----------|--------------|---------|--------------------------|---|
| Clicks | Impressions | CTR    | Rank | Instances | Expected CTR | CTR 🛆   |                          |   |
| 9      | 46          | 19.57% | 5.2  | 60        | 38.39%       | =IFERRO | R <mark>(D2-G2,0)</mark> |   |
| 14     | 50          | 28.00% | 2.6  | 177       | 49.85%       | -21.85% |                          |   |
| <br>18 | 20          | 90.00% | 1.9  | 546       | 53.44%       | 36.56%  |                          |   |
| 21     | 60          | 35.00% | 1.6  | 522       | 59.79%       | -24.79% |                          |   |
| 30     | 43          | 69.77% | 1.8  | 477       | 55.98%       | 13.79%  |                          |   |