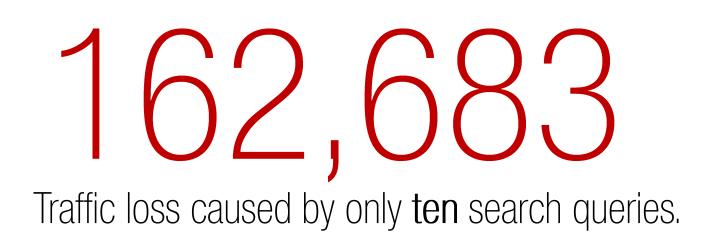

| 390    | 435         | 89.66%  |      | 2613      | 63.73%       |        |   | 277             | 0            | 113          |
| 10                                 | szatkowski wiktor               | 500    | 611         | 81.83%  | 1.0  | 2613      | 63.73%       | 18.10% |   | 389             | 0            | 111          |
| 11                                 | zbigniew niestrata              | 265    | 292         | 90.75%  | 2.1  | 323       | 55.58%       | 35.17% |   | 162             | 0            | 103          |
| 12                                 | wojciech kaźmierczak laryngolog | 235    | 258         | 91.09%  | 1.9  | 532       | 53.33%       | 37.76% |   | 138             | 0            | 97           |









#### Of all current organic non-branded traffic.







## 20% Of all traffic lost to poor CTR.



# 15%

Of all organic non-branded traffic.



1,102,663 1,265,346 1,904,672



















## Same Rank. More Traffic.



## PhraseResearch.com

Φ.

Images Shopping More - Search tools Maps News

### Manila / Points of interest



## The Top 10 Things to Do in Manila - TripAdvisor

www.tripadvisor.com.au > Asia > Philippines > Luzon > Metro Manila > Manila ▼ Hotels near Intramuros. Hotels near Rizal Park. Hotels near Fort Santiago. Hotels near San Agustin Church, Hotels near Manila Bay, Hotels near Manila Cathedral, Hotels near National Museum, Hotels near Manila Zoo.

The Top 10 Things to Do in Manila - TripAdvisor - Manila, Philippines ... https://www.tripadvisor.com/Attractions-g298573-Activities-Manila Metro Manila L... • Hotels near I