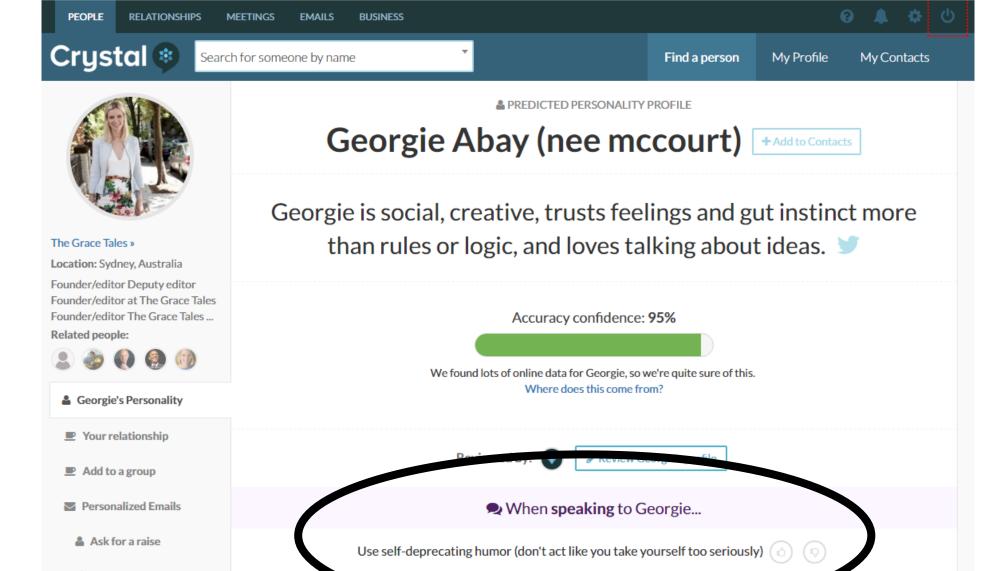

\*phrasee only

🛷 Send an event in...

Send an event th...

Sector 2017 Ask for advice

Speak with an informal tone

Bring lots of energy to the conversation

Tell a few jokes

#### When emailing Georgie...

- 1. Write with short casual language and abbreviations
- 2. Use emotionally expressive language
- 3. Appeal to their feelings to drive them to action
- 4. Use an emoticon :)

#### Verdict

- Helpful for outreach.
- Great example templates.
- Useful Chrome extension.
- Relatively cheap.
- Low accuracy on some profiles.
- Not an AI.