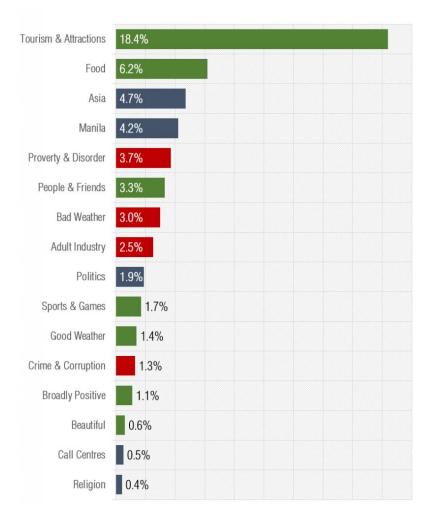

people", "slums", "chaos" and "dirty". Another strong negative was attitude towards adverse weather conditions including heat, humidity, rain, cyclones and interestingly tsunami. With 2.5% prominence adult industry isn't at an alarming level, but it is the third most prominent negative theme which in addition to usual terms included multiple instances of mail order brides.

#### **Survey Verdict**

According to data available Australians' image of the Philippines is largely positive which is a credit to the country and its tourism board. It appears that in addition to the usual tourism and attractions theme there may be additional directions worth fostering. This includes food of course, as there is a growing number of "foodies" in Australia looking for exciting new culinary experiences.



#### **Local Reactions**

We've reached out to those living in the Philippines for their comments on the survey results. Nobody mentioned bad traffic, that was the surprise to most of them.

Objectively, it is a fair assessment and observation of the Philippines. I am surprised the following did not come out – traffic.

Norelyn T. Babiera

An entrepreneur from Manila, Jason Acidre highlights bad traffic, poor internet service and hospitality of the locals as something that in his view should have come up in the answers, but it didn't.

Not that surprised, though a few things that I think most aussies who have been here could easily remember (particularly in Manila). Bad traffic (probably one of the worst in the world), terrible internet service providers, hospitality of the locals. But m