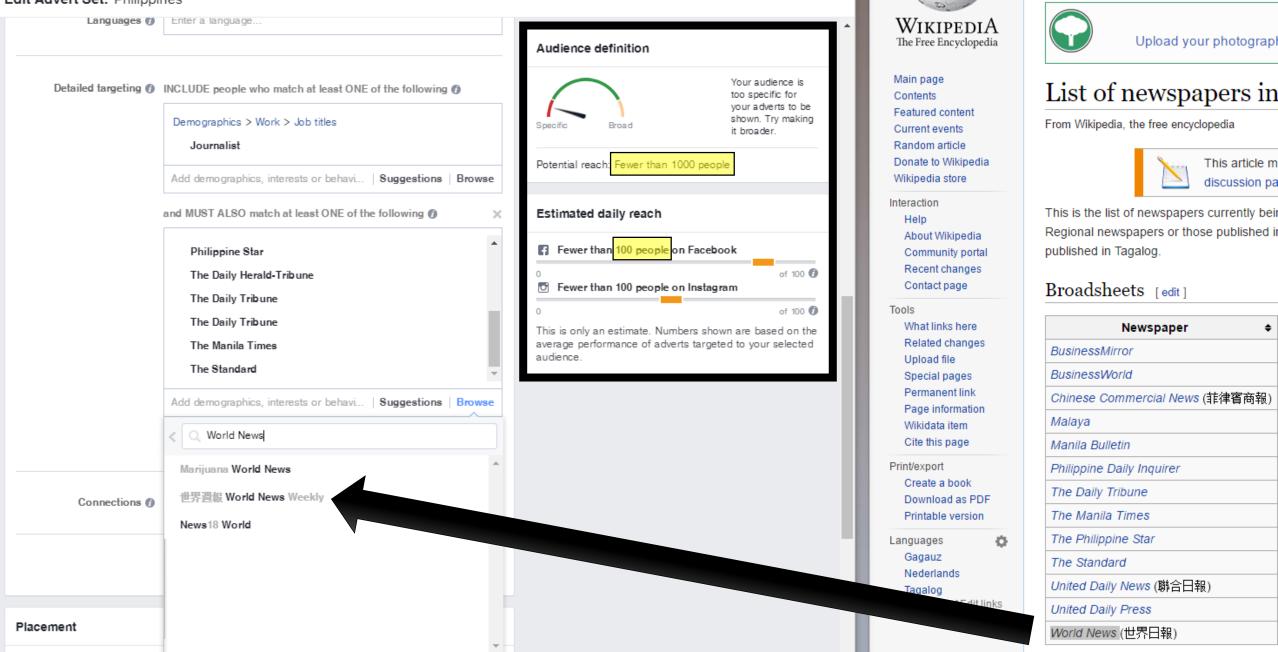

i         Relationship         Work         Employers         Job Titles                               | Browse |                                                                                                                               |
|                       | Demographics > Work > Job titles         Journalist         Add demographics, interests or behavi         Suggestions         and MUST ALSO match at least ONE of the following ()         Add demographics, interests or behavi         Suggestions         Add demographics, interests or behavi         Suggestions         V         Relationship         Work         Employers         Industries | Browse |                                                                                                                               |



2 2 7

This article m discussion pa

Upload your photograph

This is the list of newspapers currently being Regional newspapers or those published in published in Tagalog.

#### Broadsheets [edit]

| Newspaper 🗢                     |
|---------------------------------|
| BusinessMirror                  |
| BusinessWorld                   |
| Chinese Commercial News (菲律賓商報) |
| Malaya                          |
| Manila Bulletin                 |
| Philippine Daily Inquirer       |
| The Daily Tribune               |
| The Manila Times                |
| The Philippine Star             |
| The Standard                    |
| United Daily News (聯合日報)        |
| United Daily Press              |
| World News (世界日報)               |
|                                 |

Save and Close 🔹 🔻

###