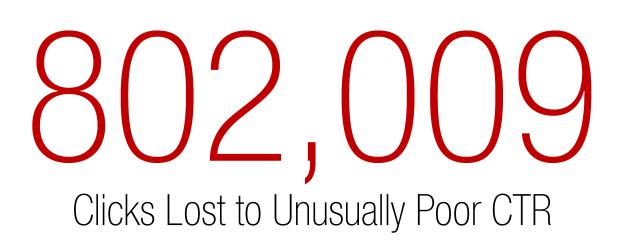

## Finding CTR Deviations $CTR \Delta = Expected CTR - CTR$

| В      | С           | D      | E    | F         | G            | Н       | Ι                        | J |
|--------|-------------|--------|------|-----------|--------------|---------|--------------------------|---|
| Clicks | Impressions | CTR    | Rank | Instances | Expected CTR | CTR 🛆   |                          |   |
| 9      | 46          | 19.57% | 5.2  | 60        | 38.39%       | =IFERRO | R <mark>(D2-G2,0)</mark> |   |
| 14     | 50          | 28.00% | 2.6  | 177       | 49.85%       | -21.85% |                          |   |
| <br>18 | 20          | 90.00% | 1.9  | 546       | 53.44%       | 36.56%  |                          |   |
| 21     | 60          | 35.00% | 1.6  | 522       | 59.79%       | -24.79% |                          |   |
| 30     | 43          | 69.77% | 1.8  | 477       | 55.98%       | 13.79%  |                          |   |