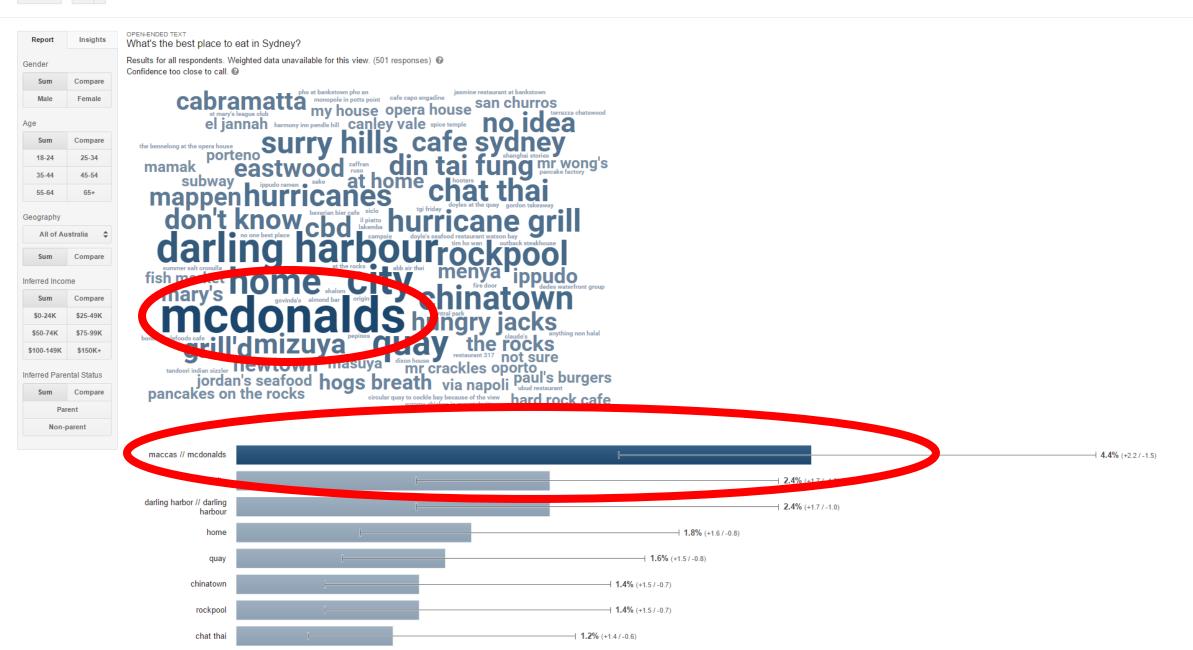

| 2,954.53  | 2,834.34  | 4,005.76  | \$<br>109.85 |



## Advanced.

SERP Scraping.Query to URL mapping.Calculating difficulty score.Projecting non ranking keywords.







FOCUS

## - Pages

- Phrases



# Content.





Having good enough content is not good enough anymore.

## Having amazing content is.

Provide unique value by offering fresh, never before seen information, insights, entertainment or functionality.

Provide unique value by offering fresh, never before seen information, insights, entertainment or functionality.



## Venere, LGBT Safety World Map



## BUILDING FUNCTIONALITY

« Back to search results Home > Czech Republic > South Moravia > Lovely house in Brno, Czech Republic



## What's the best place to eat in Sydney?

- **ff** 

### I question from Eating in Sydney



### Hume --- Lood & Drink --- Australiam Prater McDonald's

A 2015 study by Wimdu reveals that Sydney locals prefer to eat out at McDonald's

Key facts:

Main Finding: McDonald's is the top choice for eating out Sample size. 600 inspondents Massion stated, facult and convenience Study period; july to October 2015 Lonaton: Sydney and samurating schurbs.

The study was designed and conducted by Wimib, the unine-plation for priorie apartment writight, in order to reveal sating holds of Systemy tracks and the Wimib's Visual accommodation holds will popular restantists. It involved so funding? Acctractation mong that must the Systemy and.

Conting in the wake of, and in stark contrast to, reports surfacing all over the workly media of McDonald's ensuing a "deep depression", the study might be