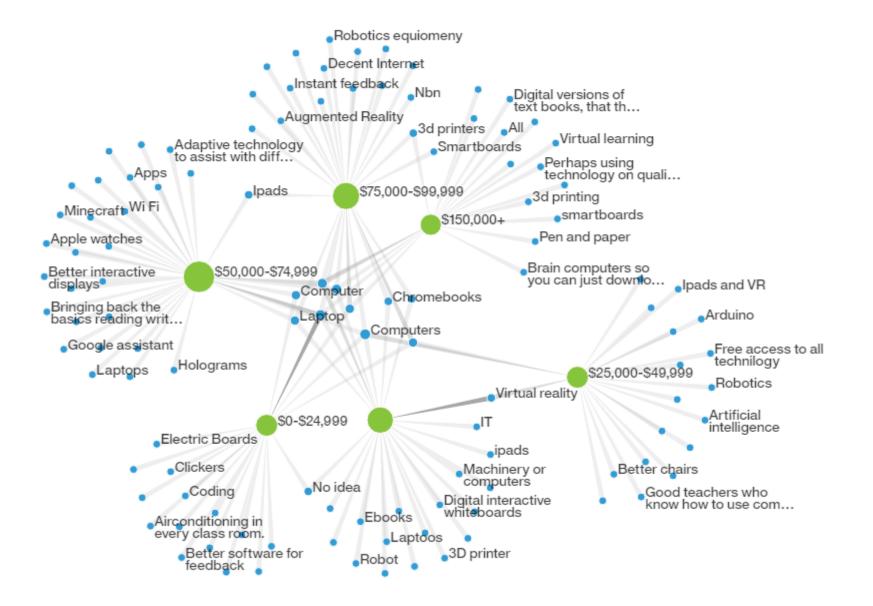

| \$75,000-\$99,9    | В                  | Suburban           | Female             | 1.018              |
|                      |          |                    | 25-34              | US-WEST-CO                            | \$25,000-\$49,     | А                  | Suburban           | Female             | 1.018              |
|                      |          |                    | 35-44              | US-MIDWEST                            | \$25,000-\$49,     | А                  | Urban              | Female             | 0.661              |
|                      |          |                    | -                  | · · · · · · · · · · · · · · · · · · · | -                  | -                  | -                  | -                  | -                  |







- Robust analysis.
- Solid output.
- Steep learning curve.
- Slow and memory-hungry interface.
- Not an AI.













#### ANALYZE

Identify facts and determine what is important and interesting

#### GENERATE

Automatically generate data-driven narratives to desired specifications

#### INFORM

Easily share information in a readable format at scale



#### Algoroo

MONTH OF FEBRUARY 2017

Avg Time On Site

~ 2.5 min

+539% from last month

#### Pageviews

26K

+111% from last month

#### Sessions

17K

+50% from last month

#### Sessions Rise From Record Low Number The Month Prior

After hitting a record-low number of <u>sessions</u> for the last 12 months the month of January, sessions rose 50% to 17,193 last month. <u>Referrals</u> and <u>direct traffic</u> both drove the increase