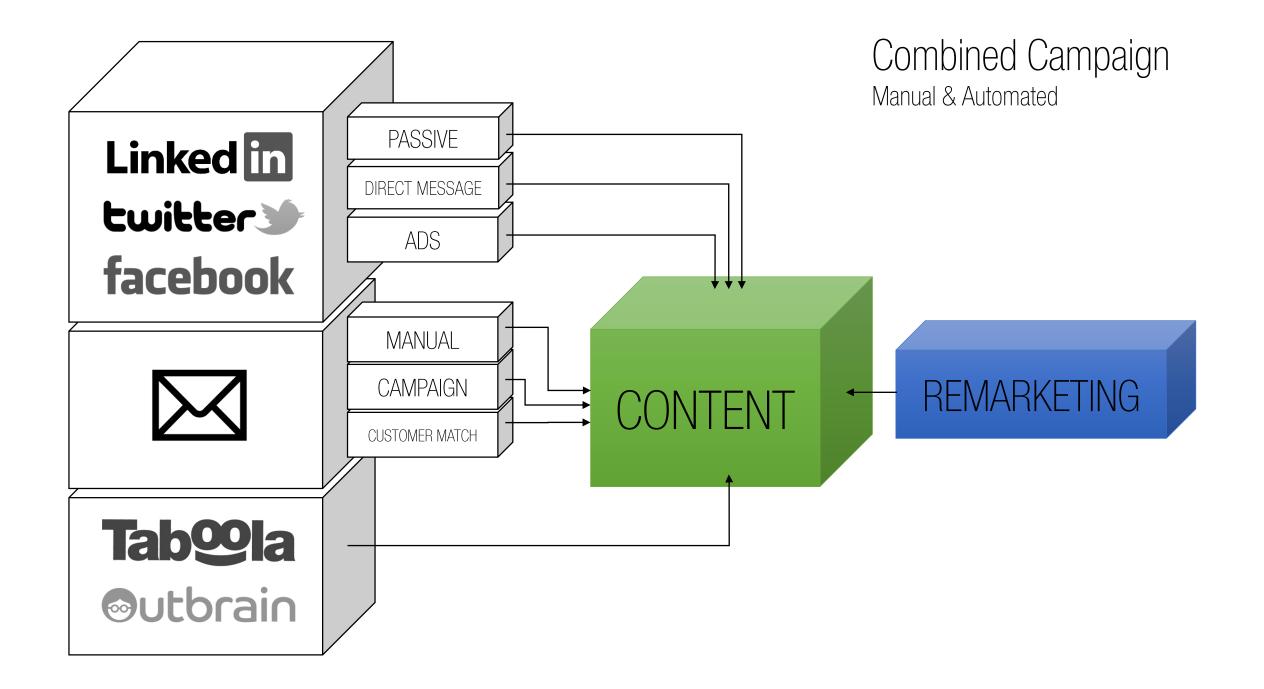

them.

Objectively, it is a fair assessment and observation of the Philippines. I am surprised the following did not come out – traffic.

Norelyn T. Babiera

An entrepreneur from Manila, Jason Acidre highlights bad traffic, poor internet service and hospitality of the locals as something that in his view should have come up in the answers, but it didn't.

Not that surprised, though a few things that I think most aussies who have been here could easily remember (particularly in Manila). Bad traffic (probably one of the worst in the world), terrible internet service providers, hospitality of the locals. But most of the things you've listed are accurate.

Jason Acidre

Download: Raw Survey Data

## dejanseo.com.au/heres-what-australians-think-of-the-philippines

# Designing Campaign Layout



| Dejan SEO 🗸 🏽 🛒 🗸 🗾 |                                |  |  |  |  |
|---------------------|--------------------------------|--|--|--|--|
| 🛓 Export            | Create new campaign 🗸          |  |  |  |  |
|                     | Followers                      |  |  |  |  |
|                     | Website clicks or conversions  |  |  |  |  |
|                     | Tweet engagements              |  |  |  |  |
|                     | App installs or re-engagements |  |  |  |  |
|                     | Leads on Twitter               |  |  |  |  |
|                     | Video views                    |  |  |  |  |
|                     | Custom                         |  |  |  |  |
|                     | Help me choose                 |  |  |  |  |

https://dejanseo.com.au/heres-what-aus