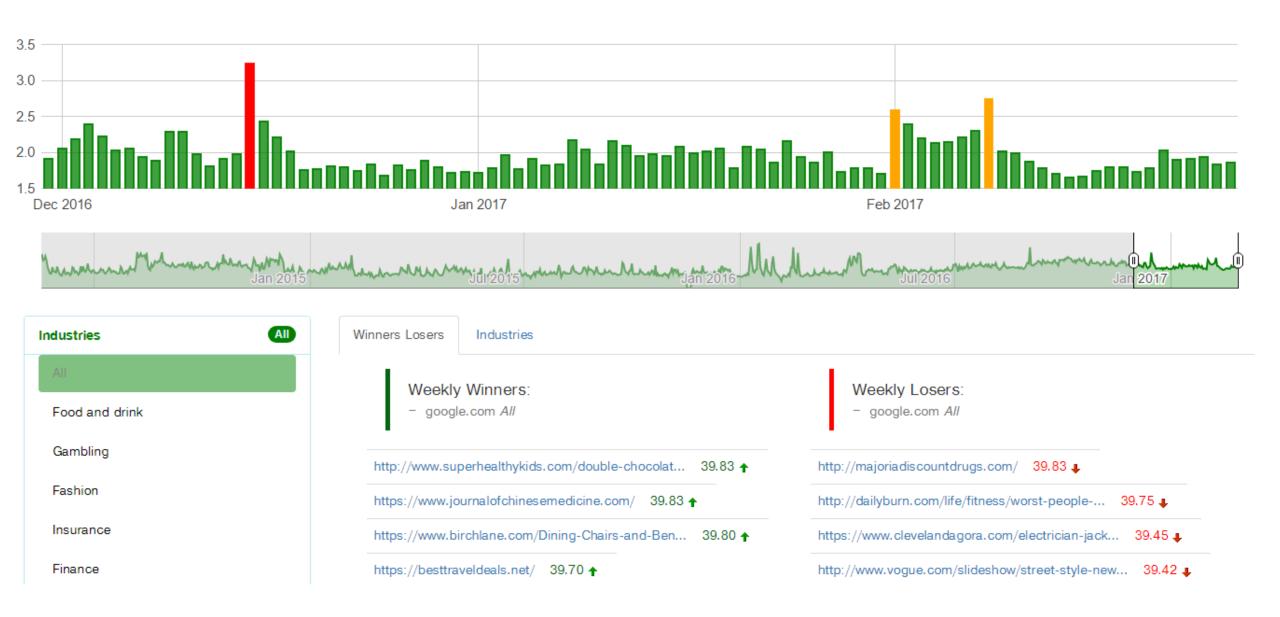

| google.com 👻 | Desktop 🕶 |
|--------------|-----------|
|--------------|-----------|

Today's summary This has been the day 22 that Roo has been green, with average movement per keyword for the day showing 2.06, which is 8 percent higher than yesterday.

#### Algoroo

MONTH OF FEBRUARY 2017

Avg Time On Site

~ 2.5 min

+539% from last month

#### Pageviews

26K

+111% from last month

#### Sessions

17K

+50% from last month

#### Sessions Rise From Record Low Number The Month Prior

After hitting a record-low number of <u>sessions</u> for the last 12 months the month of January, sessions rose 50% to 17,193 last month. <u>Referrals</u> and <u>direct traffic</u> both drove the increase in traffic, rising 130% and 22%, respectively.

- Your site seemed to be stickier last month, with users spending slightly more than 2 more minutes than the month prior.
- Last month, your site's total pageviews increased 111% to 25,916. Similarly, your pages per session rose 41% to 1.5, which is close to your average over the last year.
- Out of your most frequently visited pages, the one with the highest bounce rate (93%) and most pageviews (25,347) last month was <u>Algoroo</u>.