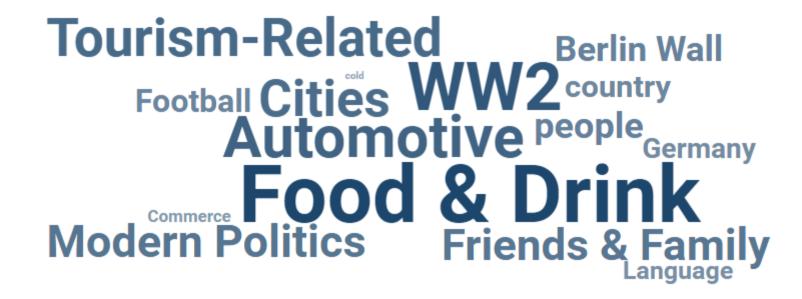

ine river german people far away quality mercedes benz my friend vodka who cares

First thing that comes to your mind when you think of Germany?

## Was fällt Ihnen als Erstes ein, wenn Sie an die USA denken?



# **Content Writer?**

my mother in law grandfather german food foreign leadership of the eu amsterdam country german language solar power people refugees pretzels ge est europe bienenstich language bavaria merke audi bratwurst the wall vacation adolf hitler DIII na 👝 soccer ancestors cats immigration clean fun russia CNOCOIATE war mercedes cars tamily money heritage food volkswagen holocaus angela merkel das is gut lederhosen brats football heritage TOO rhine river munich castles german people sauerkraut cold engineering far away quality mercedes benz my friend frankfurt strudel





|                                                                                | Manual grouping 🜲        |
|--------------------------------------------------------------------------------|--------------------------|
|                                                                                | Non-Answers              |
|                                                                                | ∎j 🗹 WW2                 |
| ×                                                                              | 🖳 🗹 Friends & Family     |
| Tourism-Related                                                                | 🖳 🗹 Modern Politics      |
| Includes                                                                       | 🖳 🗹 Automotive           |
| bavaria × beautiful × be