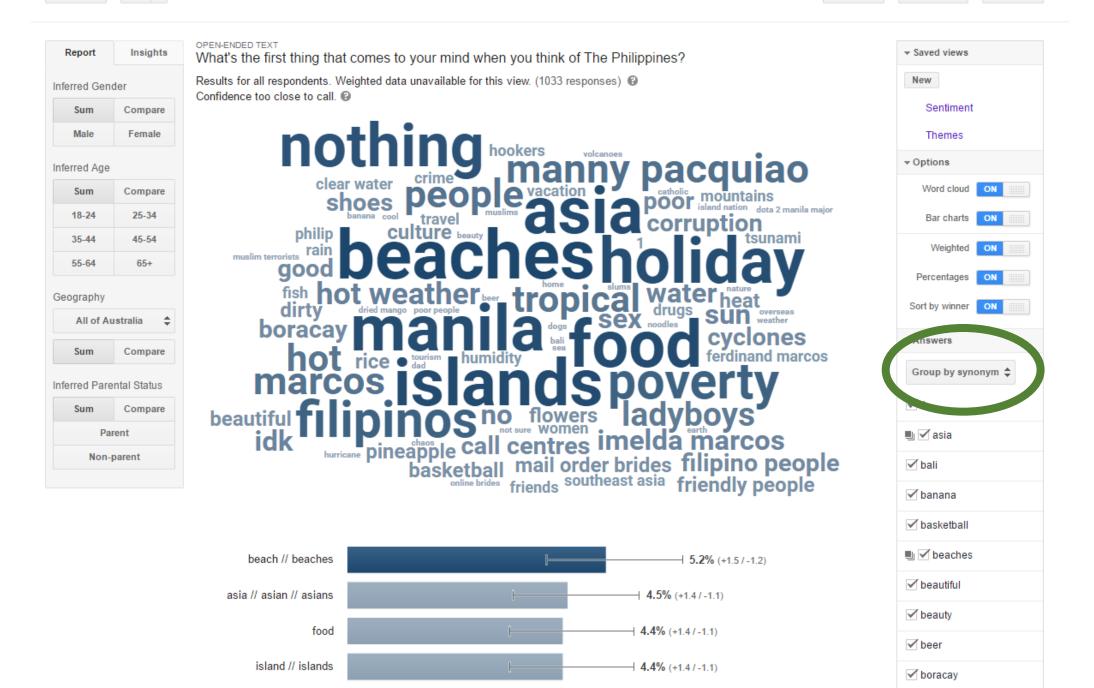

| General Population<br>in Australia on the Google<br>Consumer Surveys publisher<br>network. | 05/03/2016  | One-time      |
| Question                                                                                                                             | Answer                                                                                     | Insights    | Responses     |
| <ol> <li>What's the first thing that comes to your mind when you think of The<br/>Philippines?</li> <li>Low response rate</li> </ol> | Too close to call<br>Trending towards: food                                                | None        | 1,033 / 1,000 |

©2016 Google - About - Terms - Privacy Policy - Program Policies - Send Feedback



f

ĘΞ

-

Export 👻





# Sentiment Analysis



dejan.marketing/sentiment/

# Main Themes



#### Here's what Australians think of the Philippines



## What's the first thing that comes to your mind when you think of the Philippines?

That was the question 1033 Australians answered in a study conducted by DEJAN Marketing. New research highlights tourism and attractions as the top association with the Philippines. The second most prominent theme was food. Despite the largely positive sentiment the island nation's image isn't without a flaw. About one in ten Australians thought negatively of the Philippines including themes such as poverty, bad weather, adult industry, crime and corruption.



#### So what do Australians know about the Philippines?

Manila holds the first place as the most mentioned destinatio