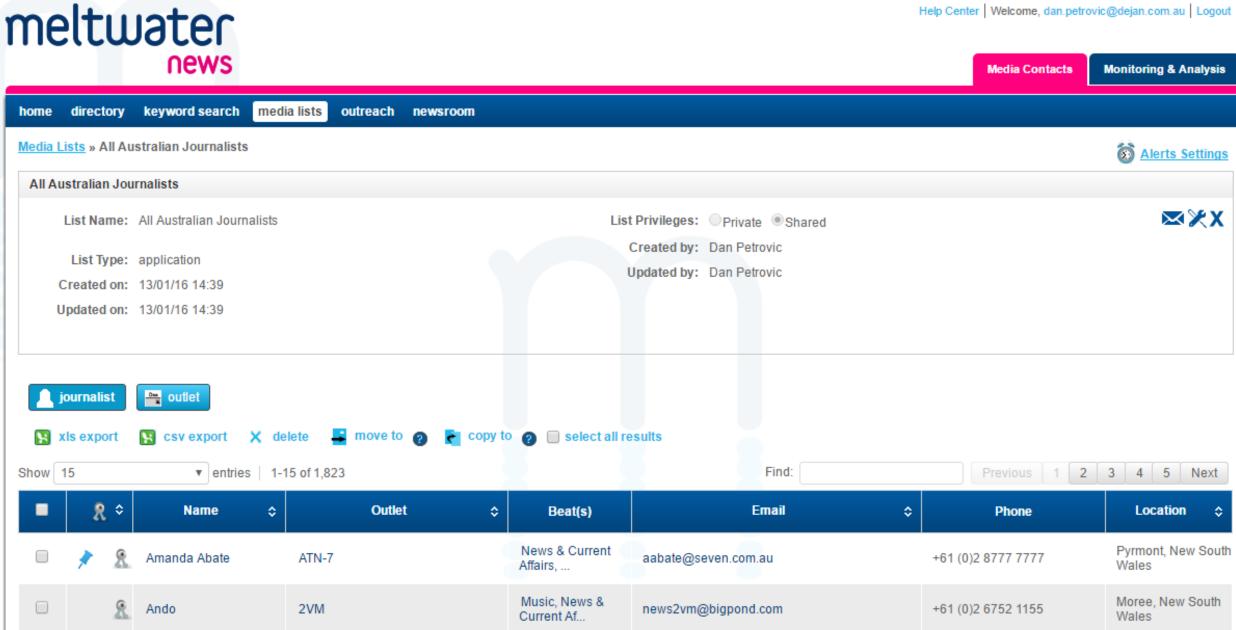

|
| Choose the CSV or text file containing your list                                                                                                       |
| The records in this data file are already normalized and hashed using<br>Shape.                                                                        |
| Agree to the terms of use.                                                                                                                             |
| I have read and I agree to the tailored audiences terms of use.                                                                                        |
| Create list audience Cancel                                                                                                                            |



| Q1                      | ▼ : X ✓         | f <sub>x</sub> ™ | itter       |             |              |              |               |                 |            |       |             |            |          |               |                                   |             |                         |     |             |
|-------------------------|-----------------|------------------|-------------|-------------|--------------|--------------|---------------|-----------------|------------|-------|-------------|------------|----------|---------------|-----------------------------------|-------------|-------------------------|-----|-------------|
| A                       | B C             | D                | E           | F           | G            | н            | 1             | J