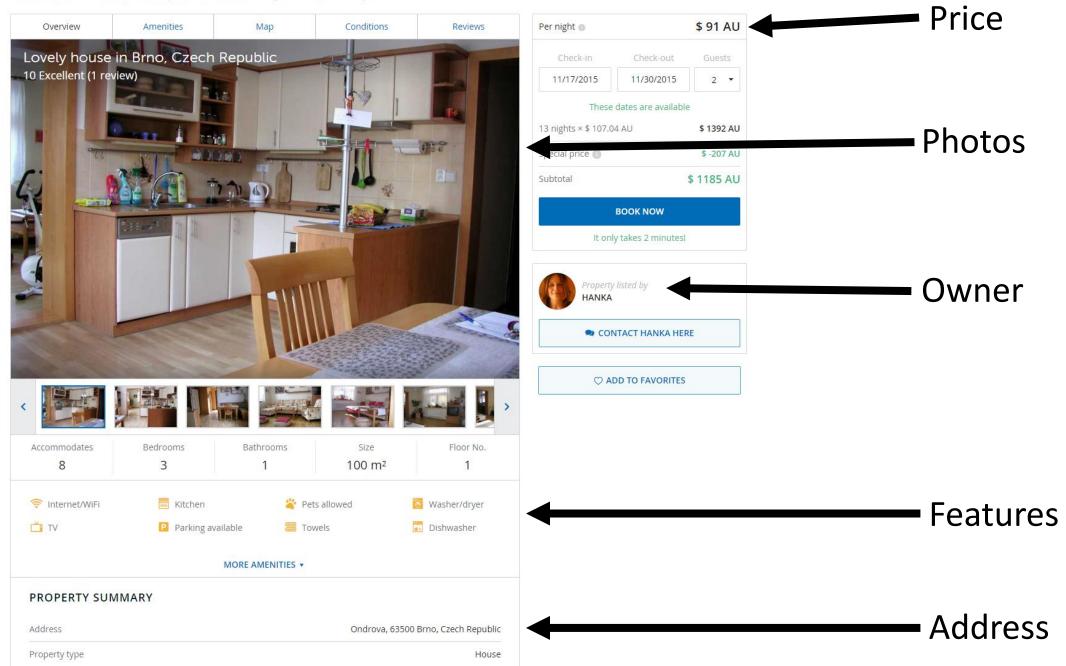

r>115.66 |
| 7,323.14  | 5,715.73  | 5,395.27  | 5,014.95  | 5,051.26  | 4,238.60  | 3,077.59  | 2,954.53  | 2,834.34  | 4,005.76  | \$<br>109.85 |



## Advanced.

SERP Scraping.Query to URL mapping.Calculating difficulty score.Projecting non ranking keywords.







FOCUS

## - Pages

- Phrases



# Content.





Having good enough content is not good enough anymore.

## Having amazing content is.

Provide unique value by offering fresh, never before seen information, insights, entertainment or functionality.

Provide unique value by offering fresh, never before seen information, insights, entertainment or functionality.



## Venere, LGBT Safety World Map



## BUILDING FUNCTIONALITY

« Back to search results Home > Czech Republic > South Moravia > Lovely house in Brno, Czech Republic



## What's the best place to eat in Sydney?

- **ff** 

### I question from Eating in Sydney



### Hume --- Lood & Drink --- Australiam Prater McDonald's

A 2015 study by Wimdu reveals that Sydney locals prefer to eat out at McDonald's

Key facts:

Main Finding: McDonald's is the top choice for eating out Sample size. 600 inspondents Massion stated, facult and convenience Study period; july to October 2015 Lonaton: Sydney and samurating schurbs.

The study was designed and conducted by Wimib, the unine-plation for priorie apartment writight, in order to reveal sating holds of Systemy tracks and the Wimib's Visual accommodation holds will popular restantists. It involved so funding? Acctractation mong that must the Systemy and.

Conting in the wake of, and in stark contrast to, reports su